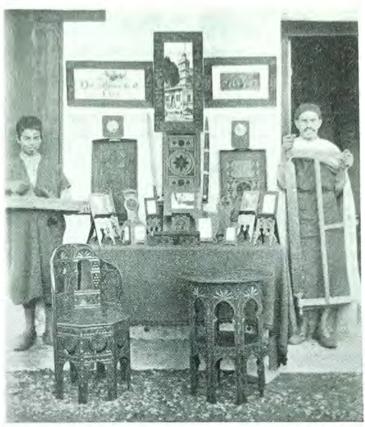

| U.        | (i)             |     | Ś  | 6         | (m)             | 3    |           | 0   | 93              | -  | 10         | ŭ   | lu)             | 6    |    | ō   | 30th            |    |      |    |
| 43       |      | ιċ  | υ   | Ś               | 10        | 0  | 0         | 69              |     | ú  | Ű         | 82              | 3    | 10        |     | (r)             |    |            | - 6 | (4)             | 0    | 10 | -   | 30111           |    | 0    | 0  |
| • • •    |      |     |     | 2               |           |    | Ŭ         | ~)              |     | 10 |           | 04              |      | 10        | 0   | (4)             |    |            | U   | /               |      | 5  | 0   | 9               | 1  | U    | v  |

[Continued on page iii. of Cover.]



Photo by]

[Mr. T. J. Warren. Berber Art-Work and Workers.

### Doing the Possible.

### By Pastor E. Poole-Connor.

"Then he which had received the one talent came and said, Lord, I knew thee, that thou art an hard man, reaping where thou hast not sown, and gathering where thou hast not strawed. ... His lord answered and said unto him, Thou wicked and slothful servant. ..."—Matt. xxv. 24, 26.

" She hath done what she could."-Mark xiv. 8.

THE first passage is taken from the familiar parable of the Talents, and is the excuse given by the unfaithful servant for neglecting his lord's business. His master, he said, was a hard man, expecting a harvest without providing the seed, and looking for winnowed grain without giving sheaves for threshing. But his master's answer was that he was a wi